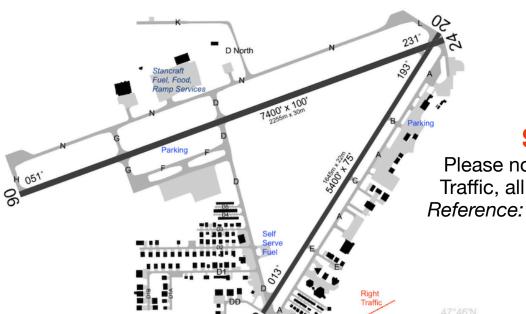

## Welcome

to the Coeur d' Alene Airport
Thanks for dropping in!

Airport Ops: 208-916-8630

Coeur d' Alene Airport KCOE

**Safety First** 

Please note: Runway 2 is Right Traffic, all others are Left Traffic. Reference: 14 CFR 91.126/91.127.

Stancraft (North Ramp) is a full service FBO

- fuel
- ramp services
- · rantal cars

Services:

snacks/drinks at their Hardwood Cafe

## Self-Service:

- · Fuel is available at the Fuel Island on Taxiway D
- Transient Parking is available on the West and East Ramps
- Nearest lodging and restaurants: Downtown Hayden, two miles East on Government Way

## **Repair Stations:**

- Coeur d'Alene Aviation and Maintenance/East Ramp: 208-635-0805
- No Limits Aviation/West Ramp: 208-462-0423
- Advanced Avionics Solutions/Southwest Ramp: 208-209-7328

Visit the Coeur d' Alene Flyers on Facebook <a href="https://www.facebook.com/groups/httpswww.cdaairportassociation.org">https://www.facebook.com/groups/httpswww.cdaairportassociation.org</a>